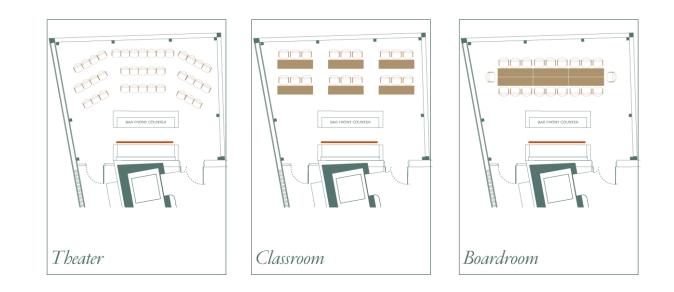

Library Meeting Room

Up to 60 persons

53 sq. m.

| Maximum Room Capacity |               |             |           |           |           |           |           |           |           |  |
|-----------------------|---------------|-------------|-----------|-----------|-----------|-----------|-----------|-----------|-----------|--|
| Doore                 |               |             |           |           | ••••••••  |           |           |           | Y         |  |
| Room                  | Square meters | Room Height | Theater   | Classroom | Boardroom | U-Shape   | Cluster   | Banquet   | Reception |  |
| Library               | 53 sq. m.     | 3 m         | 60 people | 33 people | 24 people | 21 people | 28 people | 30 people | 60 people |  |

Up to 60 persons

**Conference Room** 

Up to 50 persons

44 sq. m.

HOTEL

| Maximum Room Capacity |               |             |           |           |                     |           |           |           |           |  |
|-----------------------|---------------|-------------|-----------|-----------|---------------------|-----------|-----------|-----------|-----------|--|
|                       |               |             |           |           | • • • • • • • • • • | :[:       | :         | ÷.        | Y         |  |
| Room                  | Square meters | Room Height | Theater   | Classroom | Boardroom           | U-Shape   | Cluster   | Banquet   | Reception |  |
| Conference            | 44 sq. m.     | 2.4 m       | 50 people | 33 people | 24 people           | 21 people | 21 people | 30 people | 50 people |  |

#### **Conference Room**

Up to 50 persons

44 sq. m.

HOTEL

Rooftop meeting room

Up to 40 persons indoors | Up to 55 persons open-air space

| Maximum Room Capacity     |               |             |           |           |                     |           |         |            |           |  |
|---------------------------|---------------|-------------|-----------|-----------|---------------------|-----------|---------|------------|-----------|--|
|                           |               |             | •••       |           | • • • • • • • • • • | :         | :       | • <b>;</b> | Ť         |  |
| Room                      | Square meters | Room Height | Theater   | Classroom | Boardroom           | U-Shape   | Cluster | Banquet    | Reception |  |
| Rooftop                   | 59 sq. m.     | 2.7 m       | 40 people | 20 people | 24 people           | 21 people | -       | 28 people  | 42 people |  |
| Roof Garden<br>Open Space | 60 sq. m.     | -           | -         | -         | -                   | -         | -       | 28 people  | 55 people |  |

Up to 40 persons indoors | Up to 55 persons open-air space

| Maximum Room Capacity     |               |             |           |           |           |           |           |           |           |  |
|---------------------------|---------------|-------------|-----------|-----------|-----------|-----------|-----------|-----------|-----------|--|
|                           |               |             |           |           | 0 <b></b> | :         | :         | ÷.        | Ţ         |  |
| Room                      | Square meters | Room Height | Theater   | Classroom | Boardroom | U-Shape   | Cluster   | Banquet   | Reception |  |
| Conference                | 42 sq. m.     | 2.4 M       | 50 people | 33 people | 24 people | 21 people | 21 people | 30 people | 50 people |  |
| Library                   | 53 sq. m.     | 3 m         | 60 people | 33 people | 24 people | 21 people | 21 people | 30 people | 60 people |  |
| Rooftop                   | 58 sq. m.     | 2.7 M       | 40 people | 20 people | 24 people | 21 people | -         | 28 people | 48 people |  |
| Roof Garden<br>Open Space | 60 sq. m.     | -           | -         | -         | -         | -         | -         | 28 people | 55 people |  |