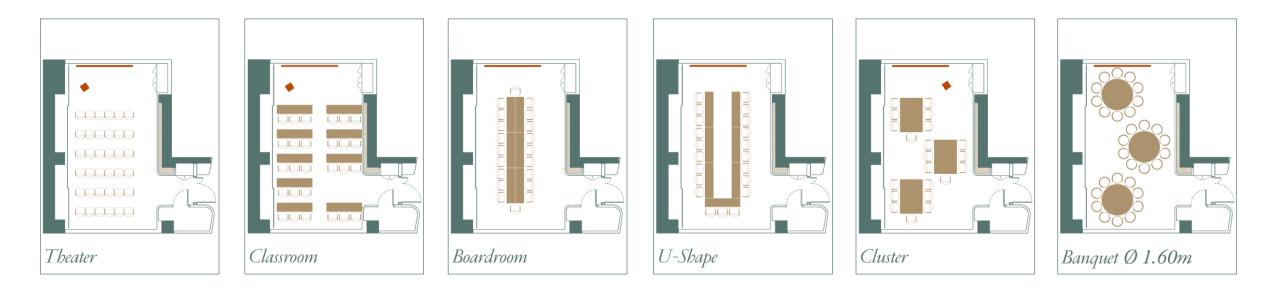

Library Meeting Room

Up to 60 persons

53 sq. m.

| Maximum Room Capacity |               |             |           |           |           |           |           |           |           |  |
|-----------------------|---------------|-------------|-----------|-----------|-----------|-----------|-----------|-----------|-----------|--|
| Doore                 |               |             |           |           | ••••••••  |           |           |           | Y         |  |
| Room                  | Square meters | Room Height | Theater   | Classroom | Boardroom | U-Shape   | Cluster   | Banquet   | Reception |  |
| Library               | 53 sq. m.     | 3 m         | 60 people | 33 people | 24 people | 21 people | 28 people | 30 people | 60 people |  |

Up to 60 persons

**Conference Room** 

Up to 50 persons

44 sq. m.

HOTEL

| Maximum Room Capacity |               |             |           |           |                     |           |           |           |           |  |
|-----------------------|---------------|-------------|-----------|-----------|---------------------|-----------|-----------|-----------|-----------|--|
|                       |               |             |           |           | • • • • • • • • • • | :[:       | :         | ÷.        | Y         |  |
| Room                  | Square meters | Room Height | Theater   | Classroom | Boardroom           | U-Shape   | Cluster   | Banquet   | Reception |  |
| Conference            | 44 sq. m.     | 2.4 m       | 50 people | 33 people | 24 people           | 21 people | 21 people | 30 people | 50 people |  |

#### **Conference Room**

Up to 50 persons

44 sq. m.

HOTEL

Rooftop meeting room

Up to 40 persons indoors | Up to 55 persons open-air space

| Maximum Room Capacity     |               |             |           |           |                     |           |         |            |           |  |
|---------------------------|---------------|-------------|-----------|-----------|---------------------|-----------|---------|------------|-----------|--|
|                           |               |             | •••       |           | • • • • • • • • • • | :         | :       | • <b>;</b> | Ť         |  |
| Room                      | Square meters | Room Height | Theater   | Classroom | Boardroom           | U-Shape   | Cluster | Banquet    | Reception |  |
| Rooftop                   | 59 sq. m.     | 2.7 m       | 40 people | 20 people | 24 people           | 21 people | -       | 28 people  | 42 people |  |
| Roof Garden<br>Open Space | 60 sq. m.     | -           | -         | -         | -                   | -         | -       | 28 people  | 55 people |  |

Up to 40 persons indoors | Up to 55 persons open-air space

| Maximum Room Capacity     |               |             |           |           |           |           |           |           |           |  |
|---------------------------|---------------|-------------|-----------|-----------|-----------|-----------|-----------|-----------|-----------|--|
|                           |               |             |           |           | 0 <b></b> | :         | :         | ÷.        | Ţ         |  |
| Room                      | Square meters | Room Height | Theater   | Classroom | Boardroom | U-Shape   | Cluster   | Banquet   | Reception |  |
| Conference                | 42 sq. m.     | 2.4 M       | 50 people | 33 people | 24 people | 21 people | 21 people | 30 people | 50 people |  |
| Library                   | 53 sq. m.     | 3 m         | 60 people | 33 people | 24 people | 21 people | 21 people | 30 people | 60 people |  |
| Rooftop                   | 58 sq. m.     | 2.7 M       | 40 people | 20 people | 24 people | 21 people | -         | 28 people | 48 people |  |
| Roof Garden<br>Open Space | 60 sq. m.     | -           | -         | -         | -         | -         | -         | 28 people | 55 people |  |