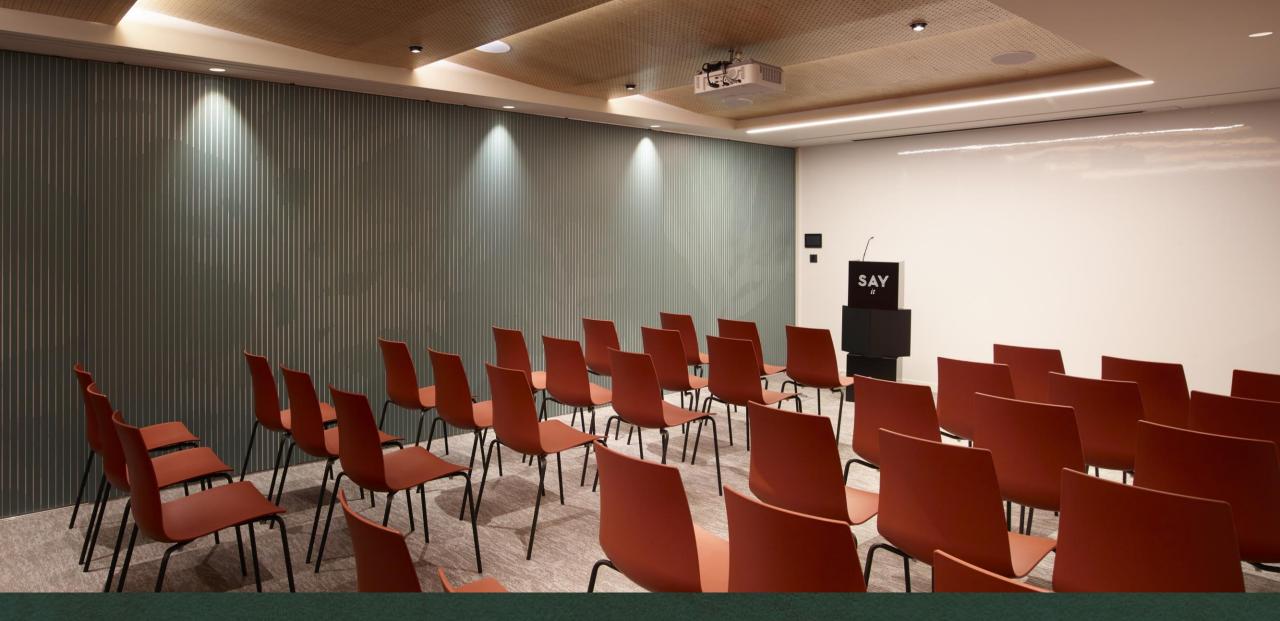

Up to 60 persons

**Conference Room** 

Up to 50 persons

44 sq. m.

HOTEL

| Maximum Room Capacity |               |             |           |           |                     |           |           |           |           |  |
|-----------------------|---------------|-------------|-----------|-----------|---------------------|-----------|-----------|-----------|-----------|--|
|                       |               |             |           |           | • • • • • • • • • • | :[:       | :         | ÷.        | Y         |  |
| Room                  | Square meters | Room Height | Theater   | Classroom | Boardroom           | U-Shape   | Cluster   | Banquet   | Reception |  |
| Conference            | 44 sq. m.     | 2.4 m       | 50 people | 33 people | 24 people           | 21 people | 21 people | 30 people | 50 people |  |