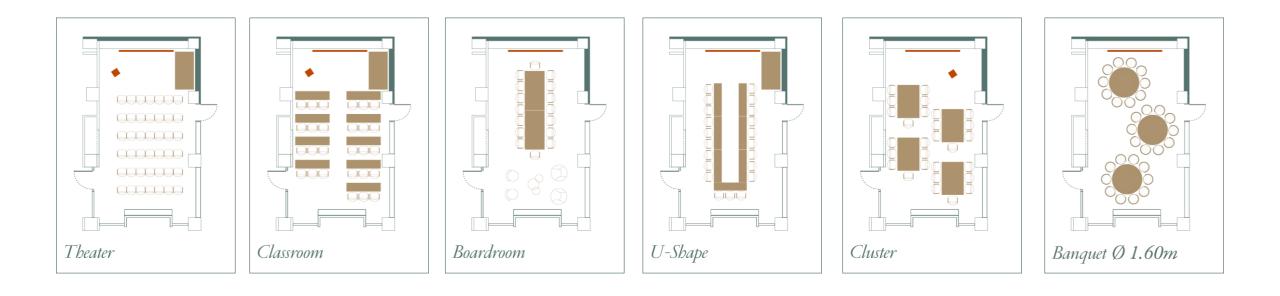

Library Meeting Room

Up to 60 persons

53 sq. m.

| Maximum Room Capacity |               |             |           |           |           |           |           |           |           |  |
|-----------------------|---------------|-------------|-----------|-----------|-----------|-----------|-----------|-----------|-----------|--|
| Doore                 |               |             |           |           | ••••••••  |           |           |           | Y         |  |
| Room                  | Square meters | Room Height | Theater   | Classroom | Boardroom | U-Shape   | Cluster   | Banquet   | Reception |  |
| Library               | 53 sq. m.     | 3 m         | 60 people | 33 people | 24 people | 21 people | 28 people | 30 people | 60 people |  |

Up to 60 persons

**Conference Room** 

Up to 50 persons

44 sq. m.

HOTEL

| Maximum Room Capacity |               |             |           |           |                     |           |           |           |           |  |
|-----------------------|---------------|-------------|-----------|-----------|---------------------|-----------|-----------|-----------|-----------|--|
|                       |               |             |           |           | • • • • • • • • • • | :[:       | :         | ÷.        | Y         |  |
| Room                  | Square meters | Room Height | Theater   | Classroom | Boardroom           | U-Shape   | Cluster   | Banquet   | Reception |  |
| Conference            | 44 sq. m.     | 2.4 m       | 50 people | 33 people | 24 people           | 21 people | 21 people | 30 people | 50 people |  |

#### **Conference Room**

Up to 50 persons

44 sq. m.

HOTEL

Rooftop meeting room

Up to 40 persons indoors | Up to 55 persons open-air space

| Maximum Room Capacity     |               |             |           |           |                     |           |         |            |           |  |
|---------------------------|---------------|-------------|-----------|-----------|---------------------|-----------|---------|------------|-----------|--|
|                           |               |             | •••       |           | • • • • • • • • • • | :         | :       | • <b>;</b> | Ť         |  |
| Room                      | Square meters | Room Height | Theater   | Classroom | Boardroom           | U-Shape   | Cluster | Banquet    | Reception |  |
| Rooftop                   | 59 sq. m.     | 2.7 m       | 40 people | 20 people | 24 people           | 21 people | -       | 28 people  | 42 people |  |
| Roof Garden<br>Open Space | 60 sq. m.     | -           | -         | -         | -                   | -         | -       | 28 people  | 55 people |  |

Up to 40 persons indoors | Up to 55 persons open-air space

| Maximum Room Capacity     |               |             |           |           |           |           |           |           |           |  |
|---------------------------|---------------|-------------|-----------|-----------|-----------|-----------|-----------|-----------|-----------|--|
|                           |               |             |           |           | 0 <b></b> | :         | :         | ÷.        | Ţ         |  |
| Room                      | Square meters | Room Height | Theater   | Classroom | Boardroom | U-Shape   | Cluster   | Banquet   | Reception |  |
| Conference                | 42 sq. m.     | 2.4 M       | 50 people | 33 people | 24 people | 21 people | 21 people | 30 people | 50 people |  |
| Library                   | 53 sq. m.     | 3 m         | 60 people | 33 people | 24 people | 21 people | 21 people | 30 people | 60 people |  |
| Rooftop                   | 58 sq. m.     | 2.7 M       | 40 people | 20 people | 24 people | 21 people | -         | 28 people | 48 people |  |
| Roof Garden<br>Open Space | 60 sq. m.     | -           | -         | -         | -         | -         | -         | 28 people | 55 people |  |