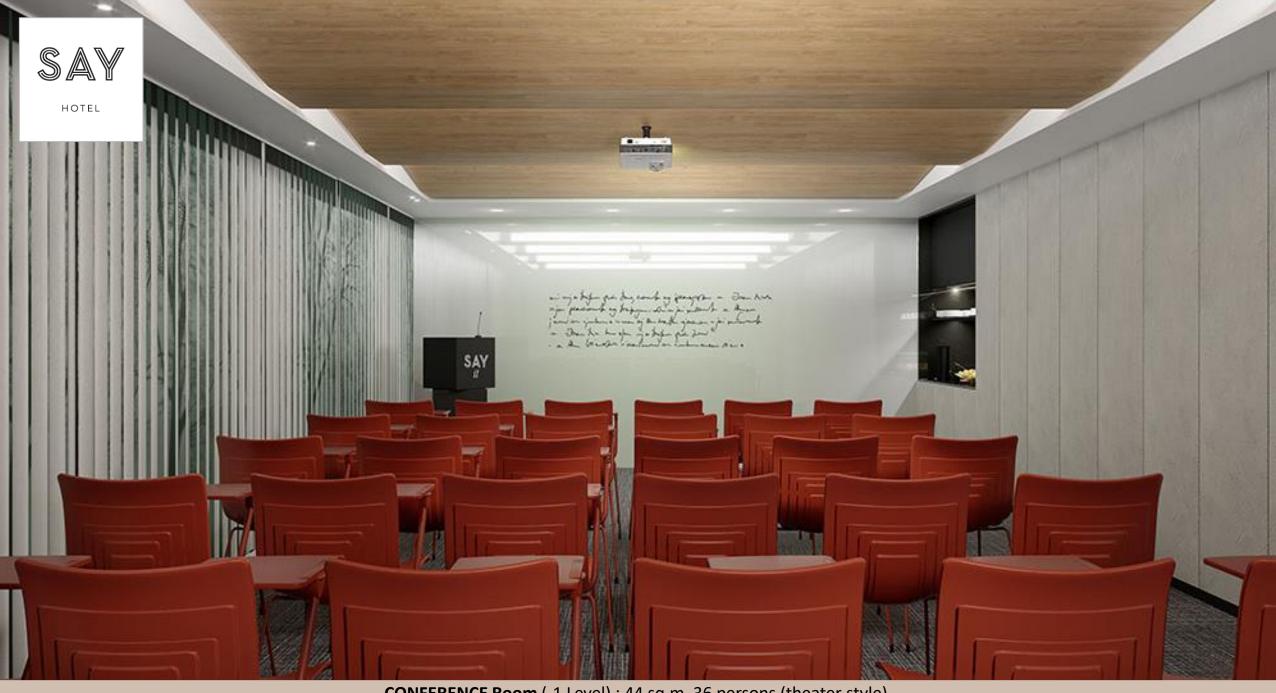

52.60 sq.m.

36-42 persons (theater style)

**CONFERENCE Room** (-1 Level) : 44 sq.m. 36 persons (theater style)

**CONFERENCE Room** (-1 Level) : 36 persons (theater style)

ROOF TOP Meeting Room (4<sup>th</sup> Level): 59 sq.m., 39 persons (theater style)