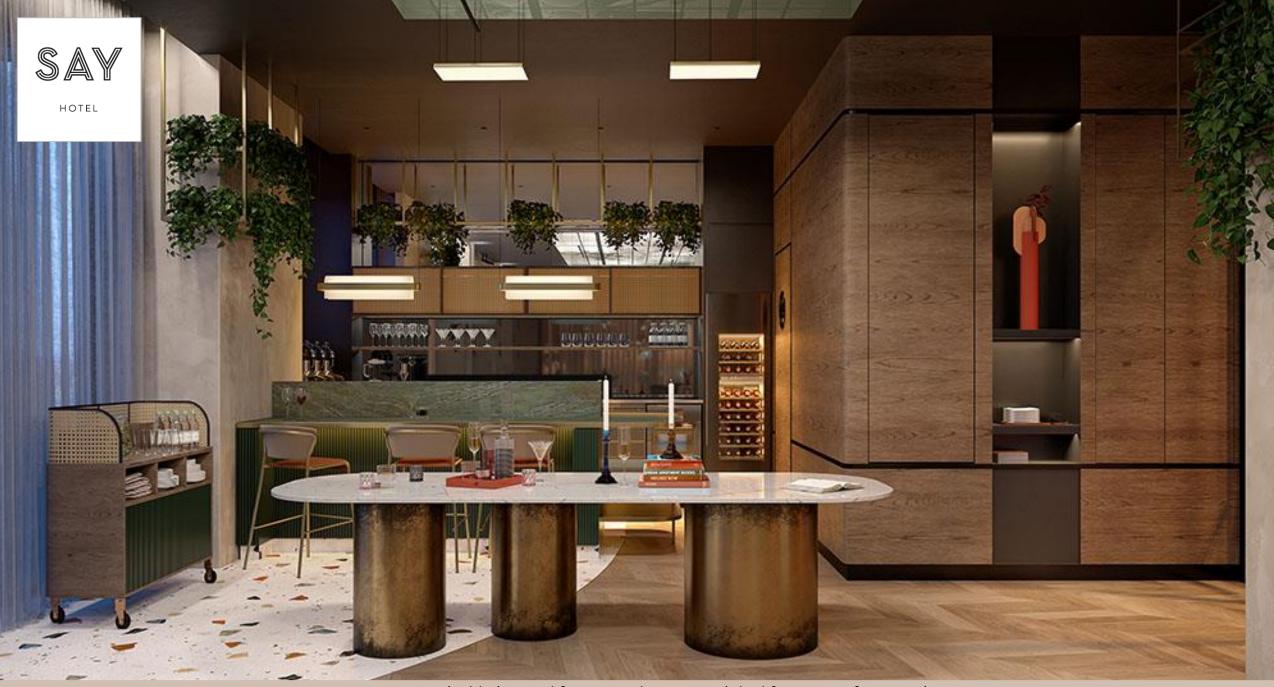

# Brasserie

**Brasserie** (Lobby) : Breakfast - Coffee – Light Lunch – Afternoon Tea – Dinner (Ideal for private functions)

10000

1

**Brasserie** (Lobby) : Breakfast - Coffee – Light Lunch – Afternoon Tea – Dinner (Ideal for private functions)

### Brasserie

Lobby

Breakfast

Coffee

Light Lunch

Afternoon Tea

Dinner

Ideal for private functions