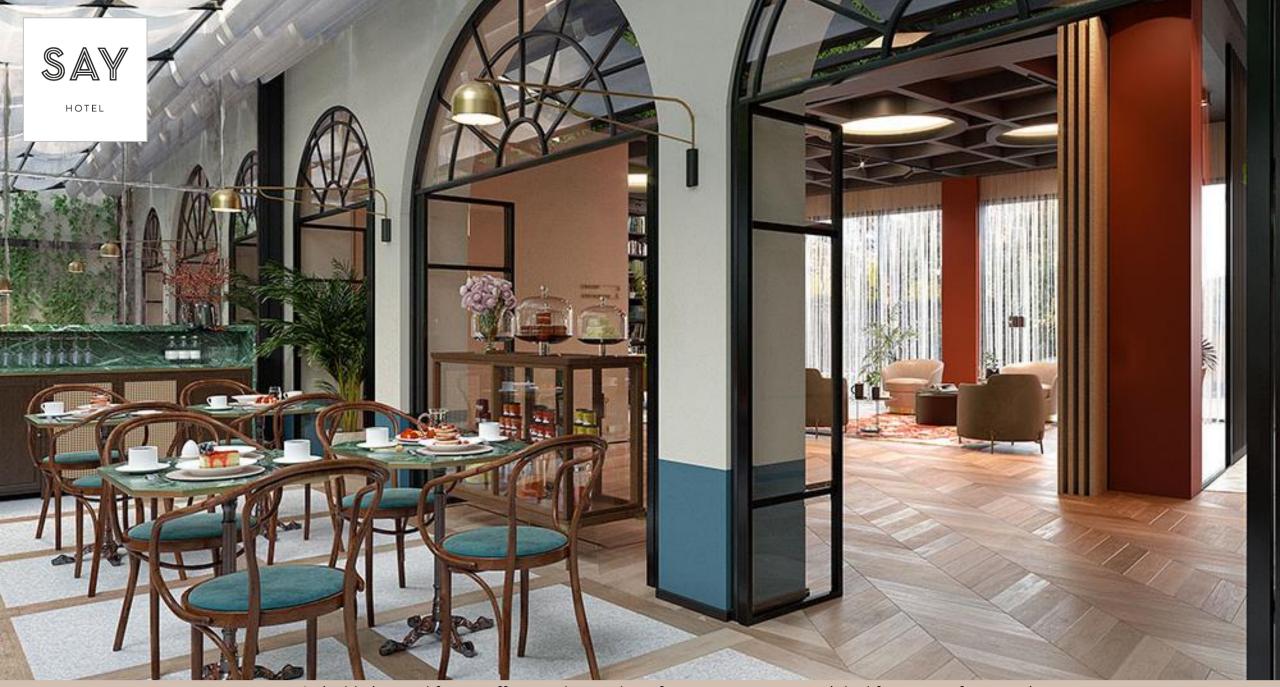

# Brasserie

**Brasserie** (Lobby) : Breakfast - Coffee – Light Lunch – Afternoon Tea – Dinner (Ideal for private functions)

10000

1

**Brasserie** (Lobby) : Breakfast - Coffee – Light Lunch – Afternoon Tea – Dinner (Ideal for private functions)

### Brasserie

Lobby

Breakfast

Coffee

Light Lunch

Afternoon Tea

Dinner

Ideal for private functions