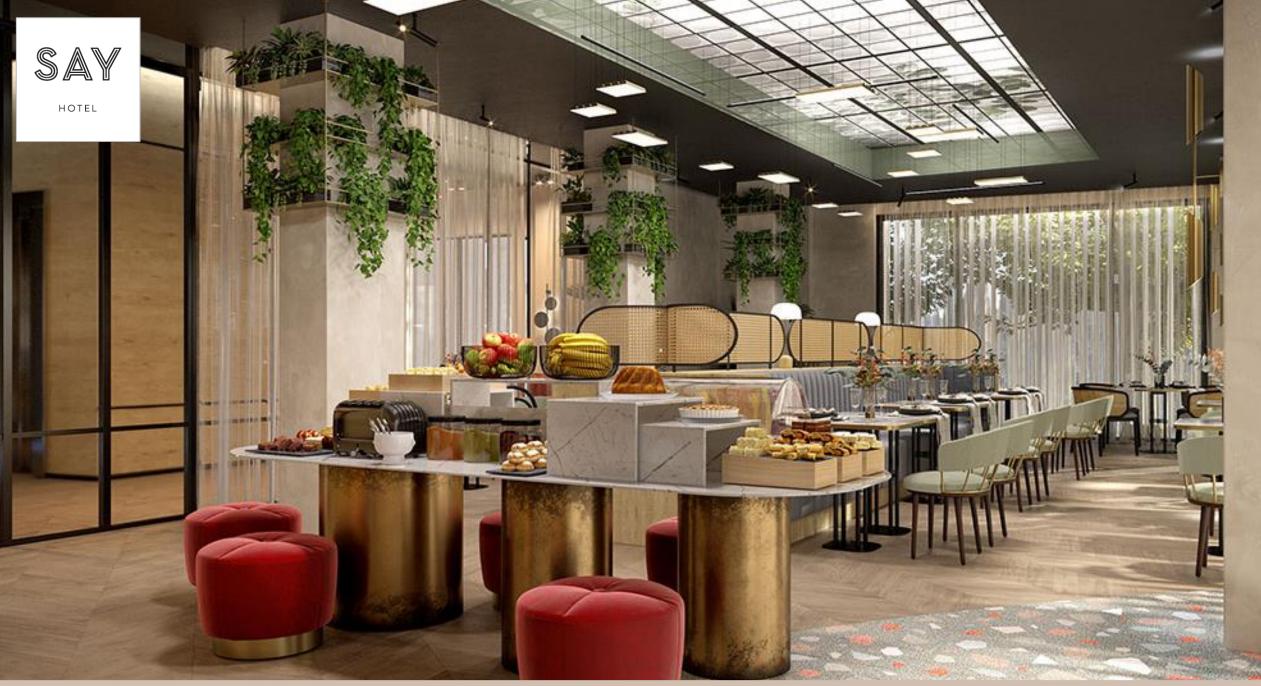

# Brasserie

**Brasserie** (Lobby) : Breakfast - Coffee – Light Lunch – Afternoon Tea – Dinner (Ideal for private functions)

10000

1

**Brasserie** (Lobby) : Breakfast - Coffee – Light Lunch – Afternoon Tea – Dinner (Ideal for private functions)

### Brasserie

Lobby

Breakfast

Coffee

Light Lunch

Afternoon Tea

Dinner

Ideal for private functions