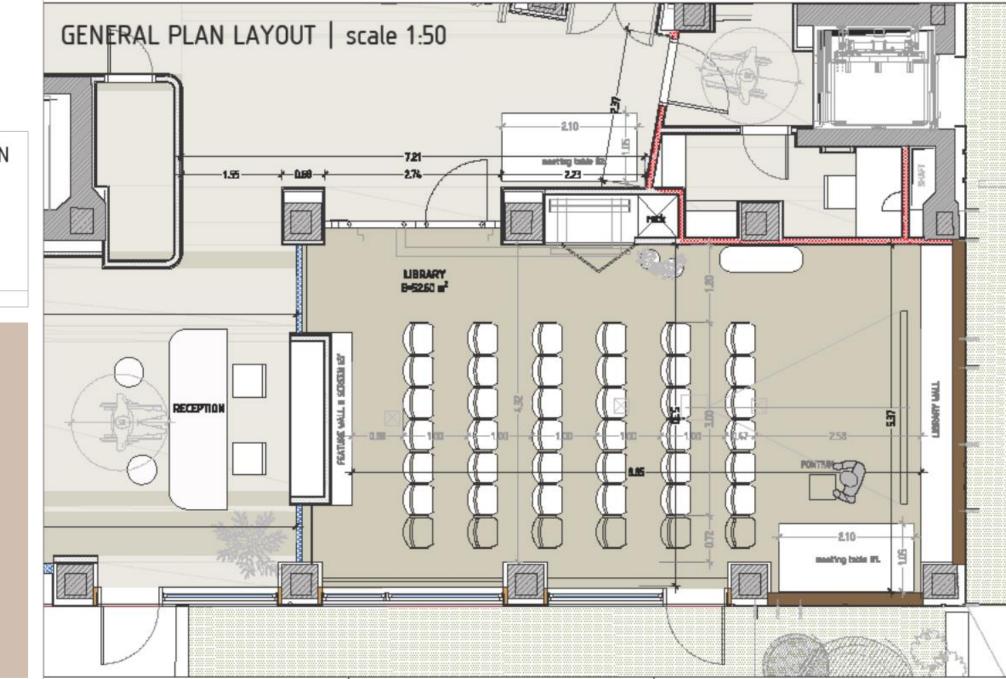

# Meeting Rooms

LIBRARY Meeting Room (Lobby) : 52.60 sq.m. 36-42 persons (theater style)

LIBRARY Meeting Room (Lobby) : 52.60 sq.m. 36-42 persons (theater style)

1 - 1 - 1

LIBRARY Meeting Room

SAY

HOTEL

Lobby

52.60 sq.m.

36-42 persons (theater style)

**CONFERENCE Room** (-1 Level) : 44 sq.m. 36 persons (theater style)

**CONFERENCE Room** (-1 Level) : 36 persons (theater style)

ROOF TOP Meeting Room (4<sup>th</sup> Level): 59 sq.m., 39 persons (theater style)