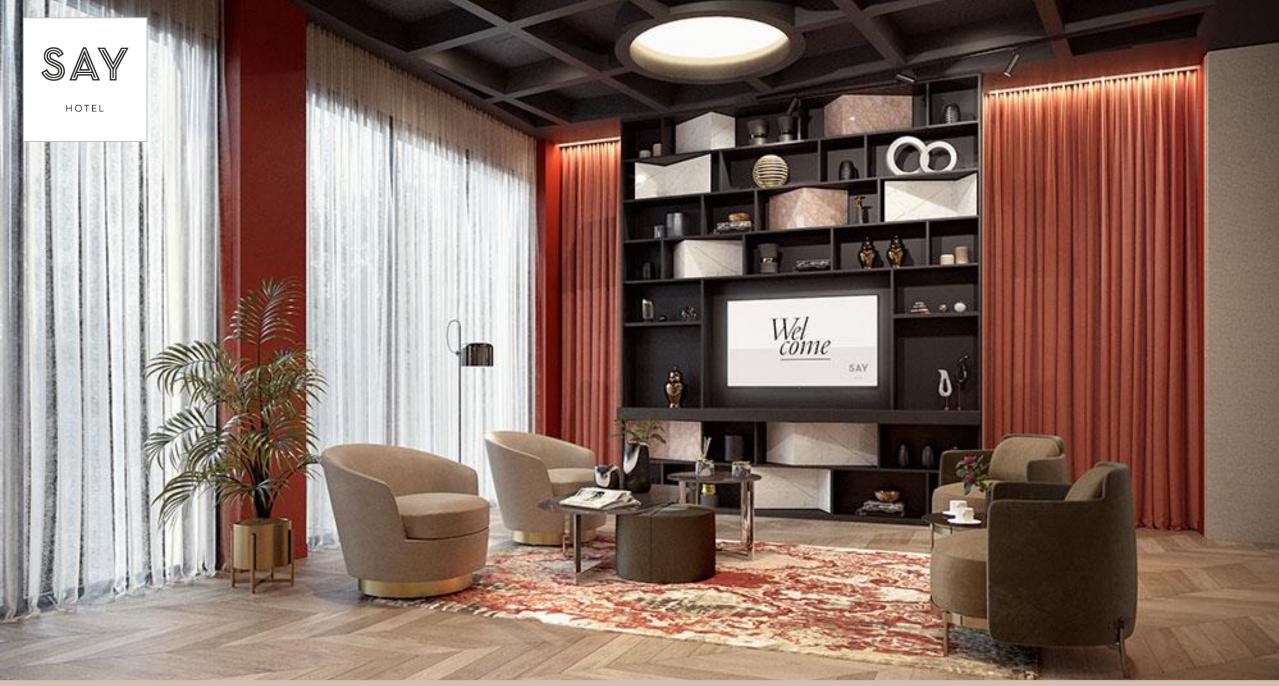

# Brasserie

**Brasserie** (Lobby) : Breakfast - Coffee – Light Lunch – Afternoon Tea – Dinner (Ideal for private functions)

10000

1

**Brasserie** (Lobby) : Breakfast - Coffee – Light Lunch – Afternoon Tea – Dinner (Ideal for private functions)

### Brasserie

Lobby

Breakfast

Coffee

Light Lunch

Afternoon Tea

Dinner

Ideal for private functions