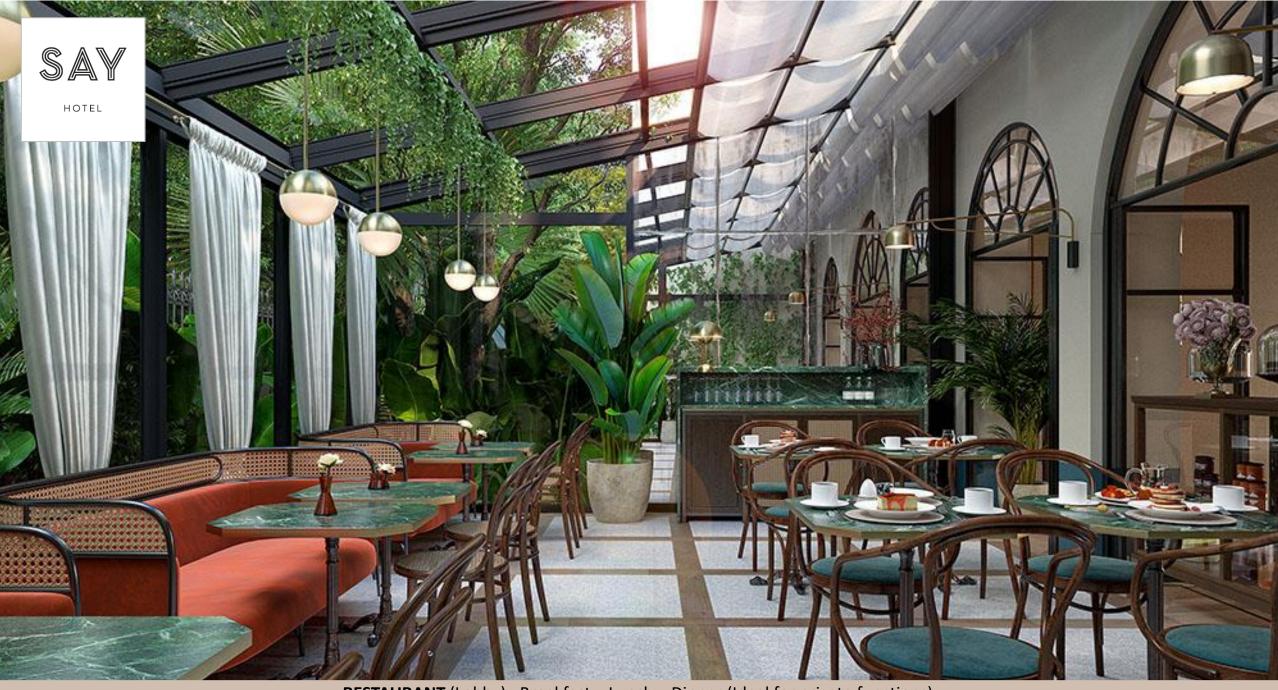

# Restaurant

# Brasserie

**Brasserie** (Lobby) : Breakfast - Coffee – Light Lunch – Afternoon Tea – Dinner (Ideal for private functions)

10000

1

**Brasserie** (Lobby) : Breakfast - Coffee – Light Lunch – Afternoon Tea – Dinner (Ideal for private functions)

### Brasserie

Lobby

Breakfast

Coffee

Light Lunch

Afternoon Tea

Dinner

Ideal for private functions