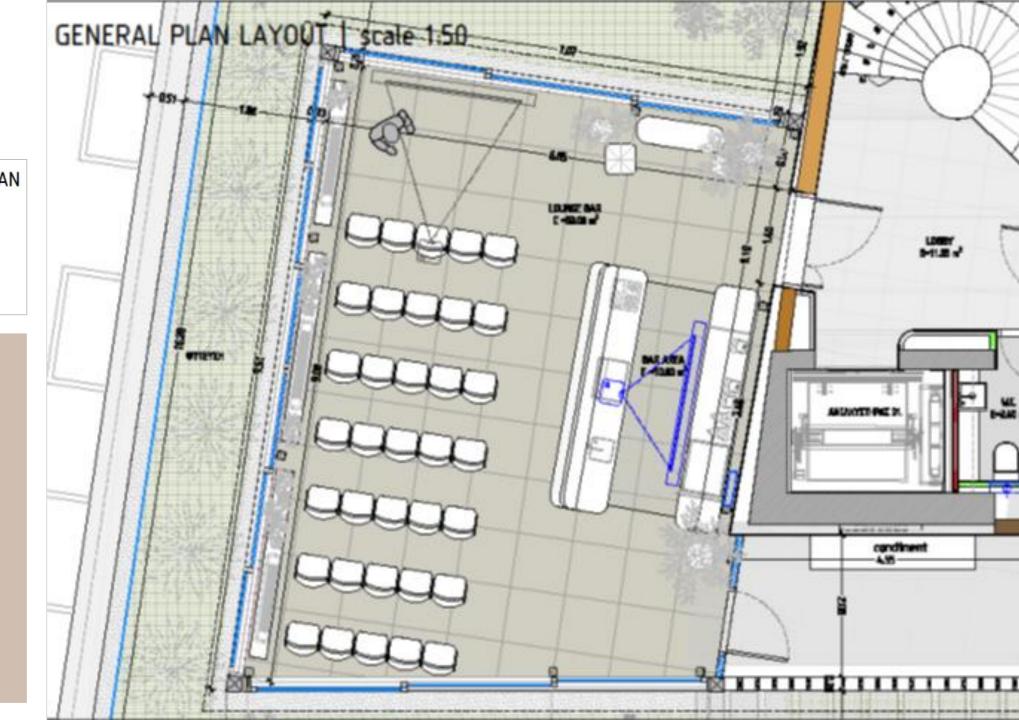

59 sq.m.

39 persons (theater style)

KEYPLAN

## ROOF TOP Meeting Room

4<sup>th</sup> Level (Roof Garden)

59 sq.m.

39 persons (theater style)

Roof Top Bar

Roof Top Bar (4<sup>th</sup> Level) : Bar which can be converted into a Meeting Room (The whole Roof Garden is ideal for private functions)

A CONTRACTOR