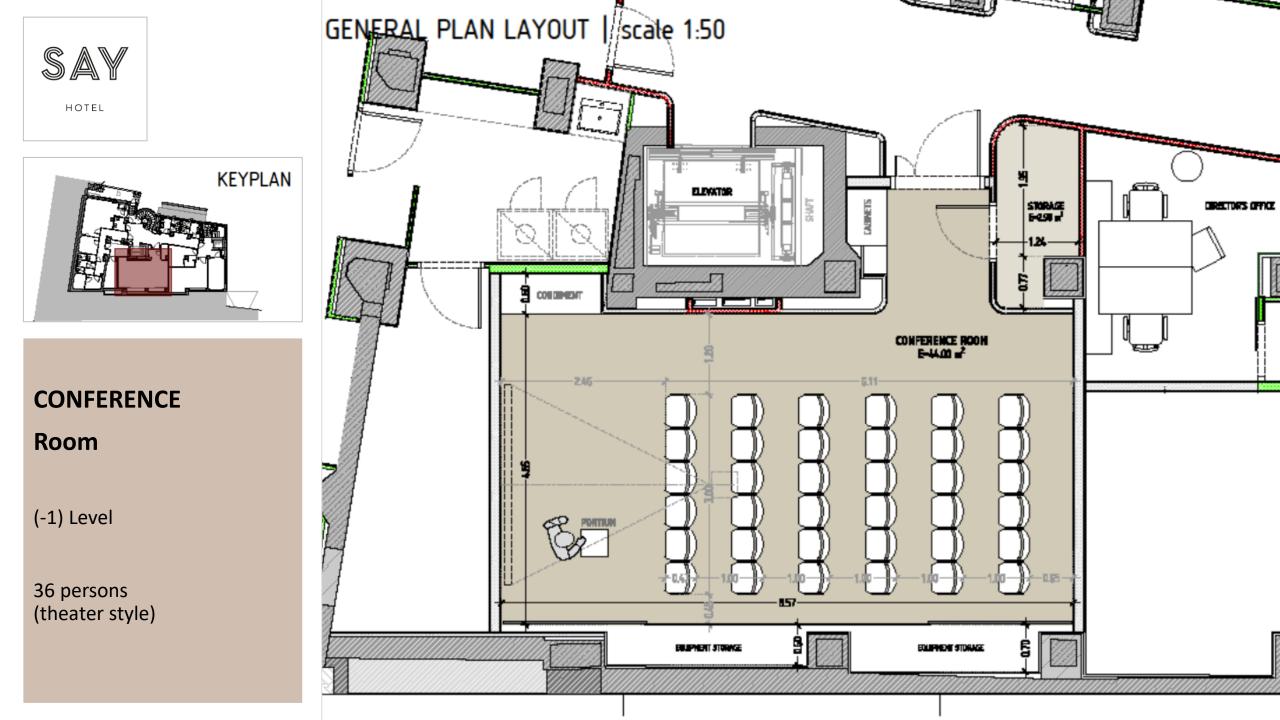

52.60 sq.m.

36-42 persons (theater style)

**CONFERENCE Room** (-1 Level) : 44 sq.m. 36 persons (theater style)

**CONFERENCE Room** (-1 Level) : 36 persons (theater style)

ROOF TOP Meeting Room (4<sup>th</sup> Level): 59 sq.m., 39 persons (theater style)