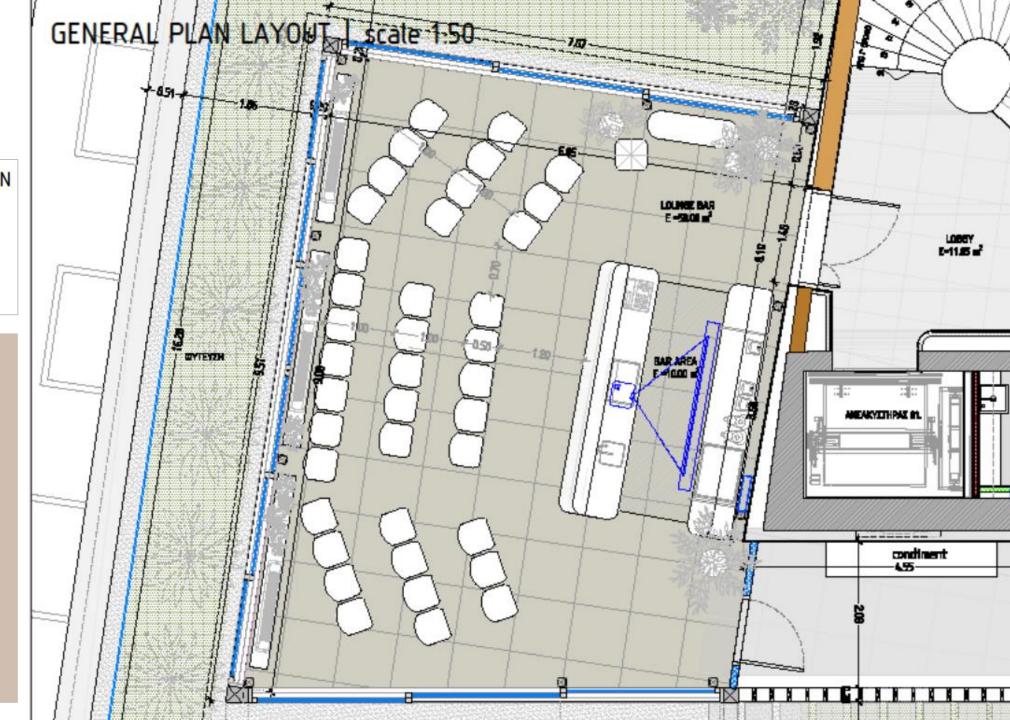

Roof Top Bar

Roof Top Bar (4<sup>th</sup> Level) : Bar which can be converted into a Meeting Room (The whole Roof Garden is ideal for private functions)

A CONTRACTOR