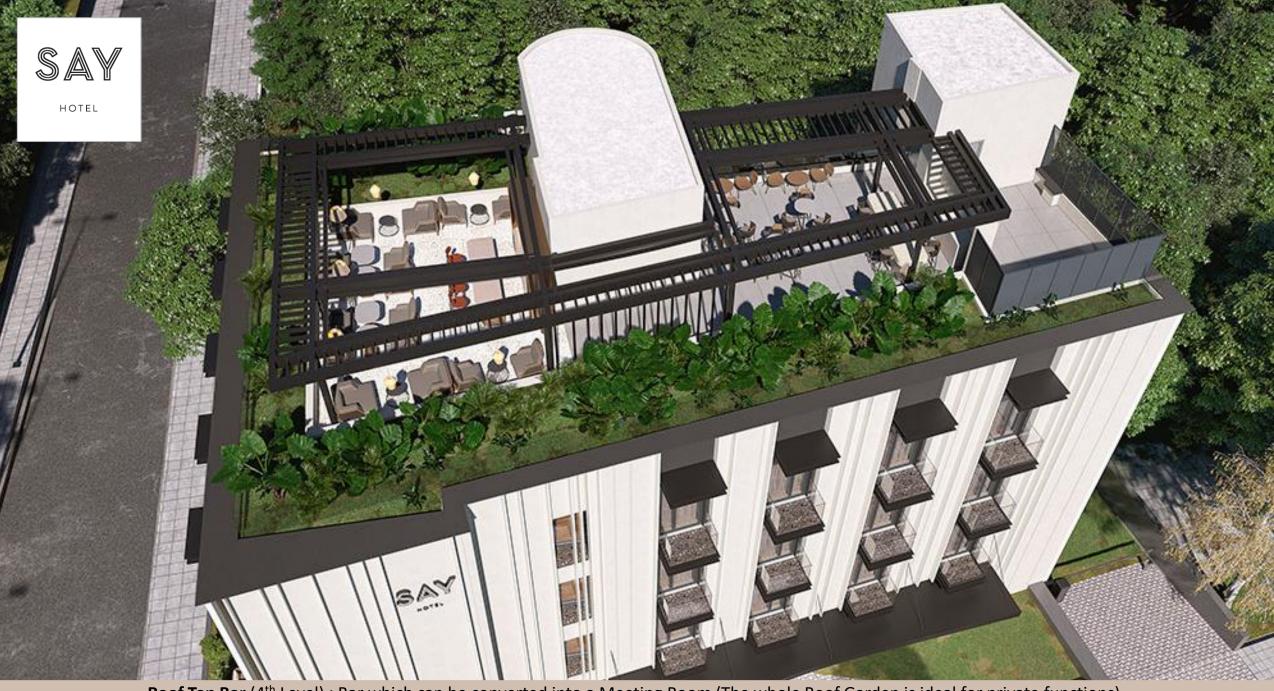

Roof Top Bar

Roof Top Bar (4<sup>th</sup> Level) : Bar which can be converted into a Meeting Room (The whole Roof Garden is ideal for private functions)

A CONTRACTOR