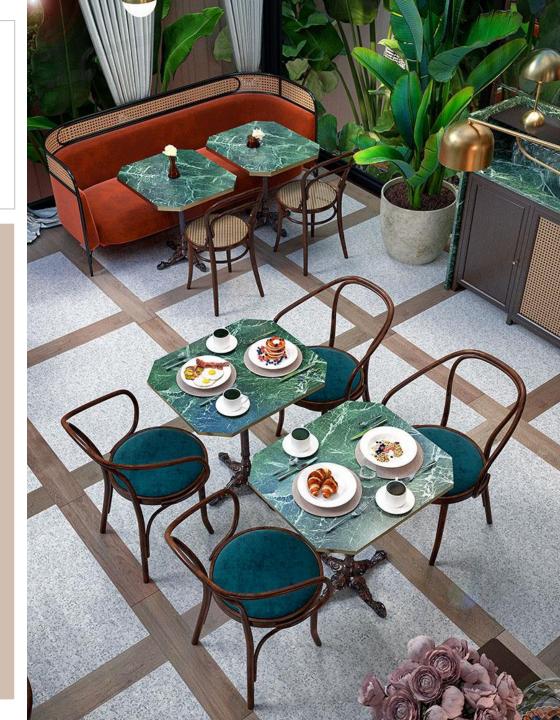

# Brasserie

**Brasserie** (Lobby) : Breakfast - Coffee – Light Lunch – Afternoon Tea – Dinner (Ideal for private functions)

10000

1

**Brasserie** (Lobby) : Breakfast - Coffee – Light Lunch – Afternoon Tea – Dinner (Ideal for private functions)

### Brasserie

Lobby

Breakfast

Coffee

Light Lunch

Afternoon Tea

Dinner

Ideal for private functions