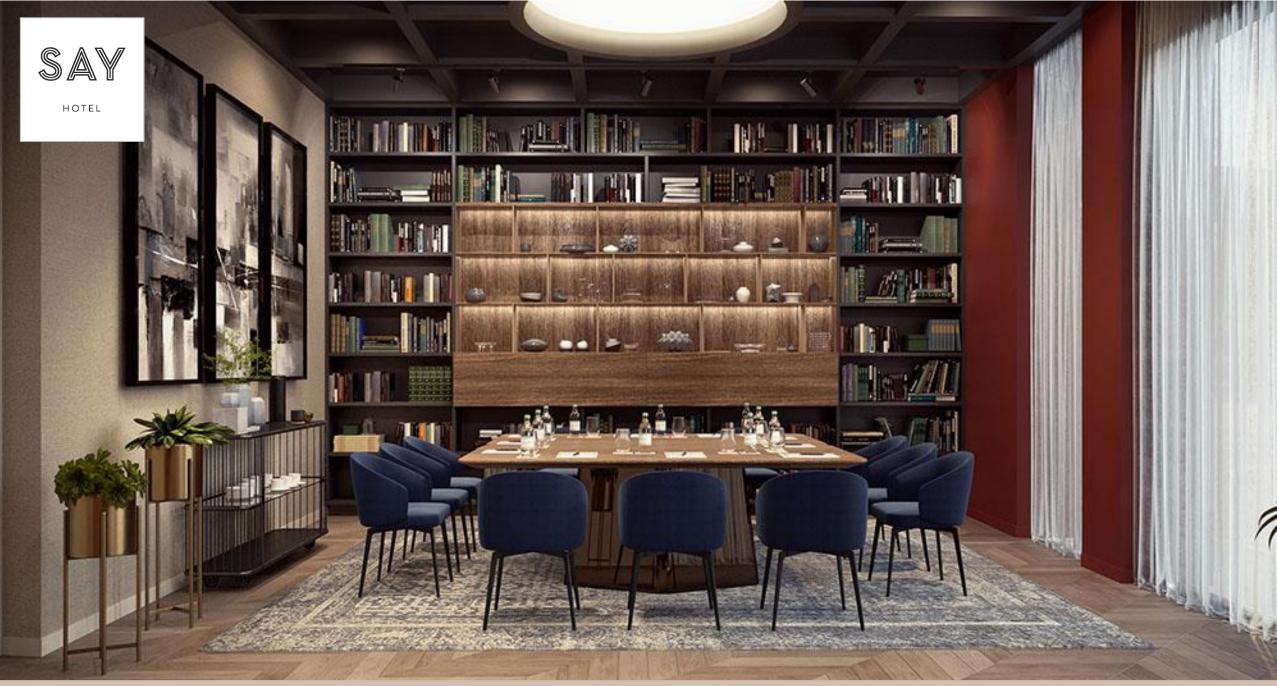

# Meeting Rooms

LIBRARY Meeting Room (Lobby) : 52.60 sq.m. 36-42 persons (theater style)

LIBRARY Meeting Room (Lobby) : 52.60 sq.m. 36-42 persons (theater style)

1 - 1 - 1

LIBRARY Meeting Room

SAY

HOTEL

Lobby