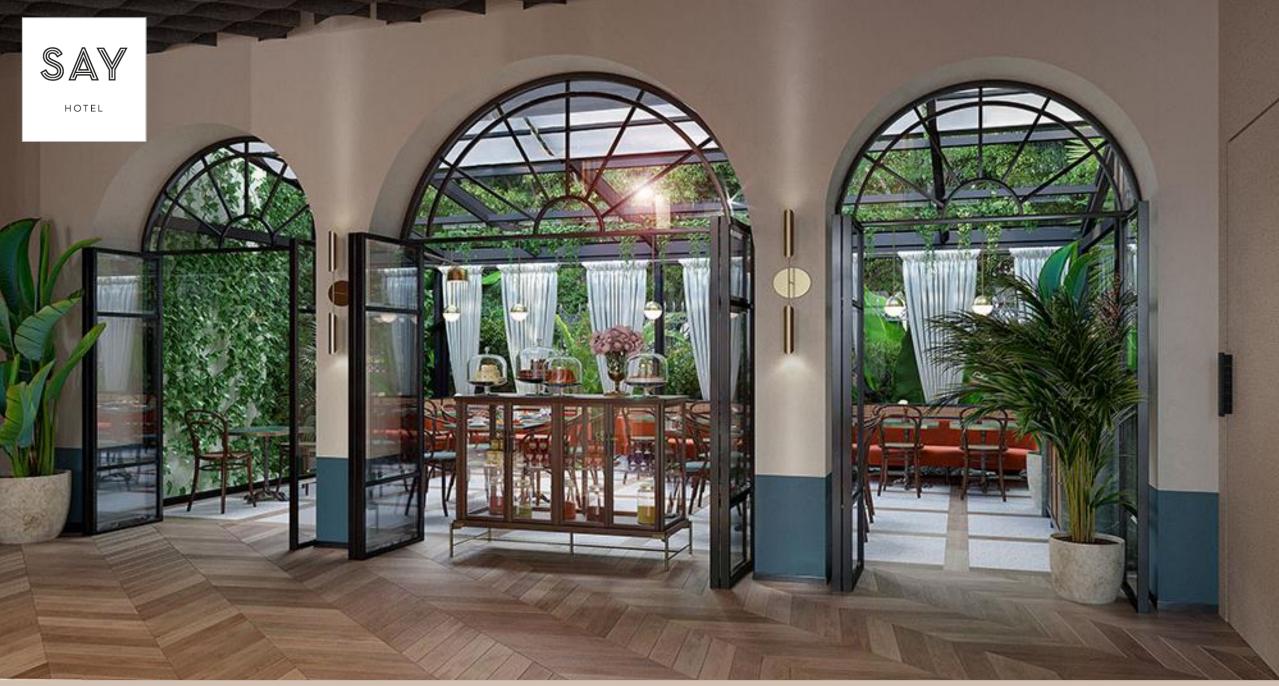

# Restaurant

# Brasserie

**Brasserie** (Lobby) : Breakfast - Coffee – Light Lunch – Afternoon Tea – Dinner (Ideal for private functions)

10000

1

**Brasserie** (Lobby) : Breakfast - Coffee – Light Lunch – Afternoon Tea – Dinner (Ideal for private functions)

### Brasserie

Lobby

Breakfast

Coffee

Light Lunch

Afternoon Tea

Dinner

Ideal for private functions