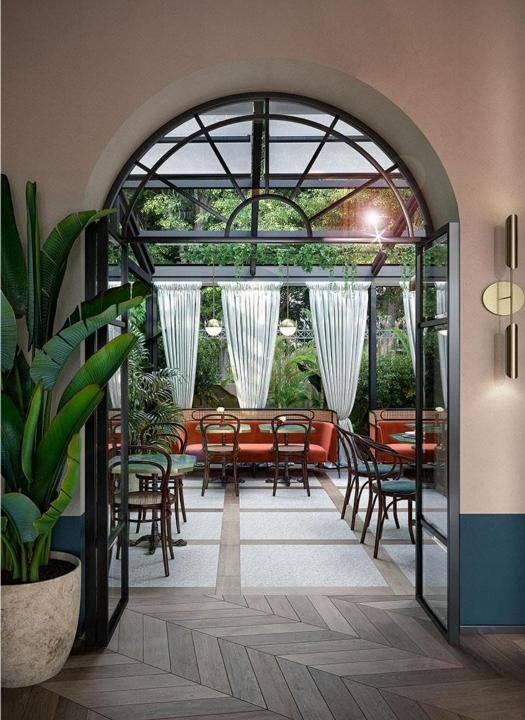

# Brasserie

**Brasserie** (Lobby) : Breakfast - Coffee – Light Lunch – Afternoon Tea – Dinner (Ideal for private functions)

10000

1

**Brasserie** (Lobby) : Breakfast - Coffee – Light Lunch – Afternoon Tea – Dinner (Ideal for private functions)

### Brasserie

Lobby

Breakfast

Coffee

Light Lunch

Afternoon Tea

Dinner

Ideal for private functions