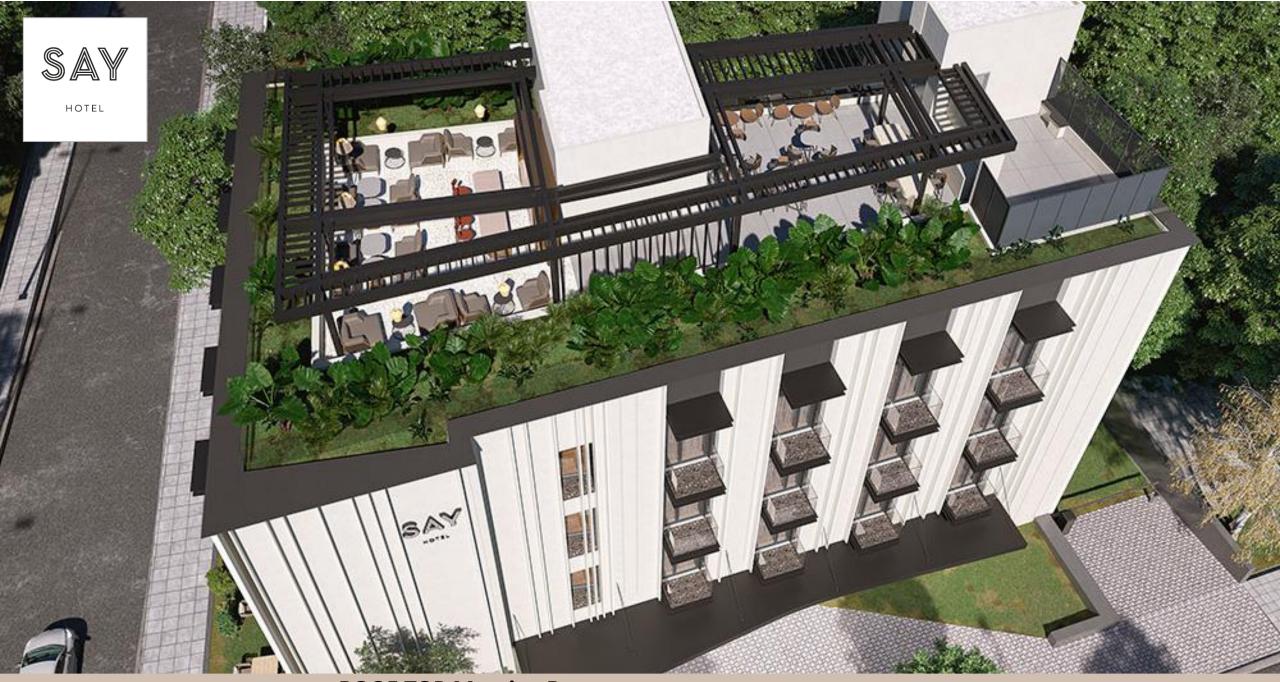

Roof Top Bar

Roof Top Bar (4<sup>th</sup> Level) : Bar which can be converted into a Meeting Room (The whole Roof Garden is ideal for private functions)

A CONTRACTOR