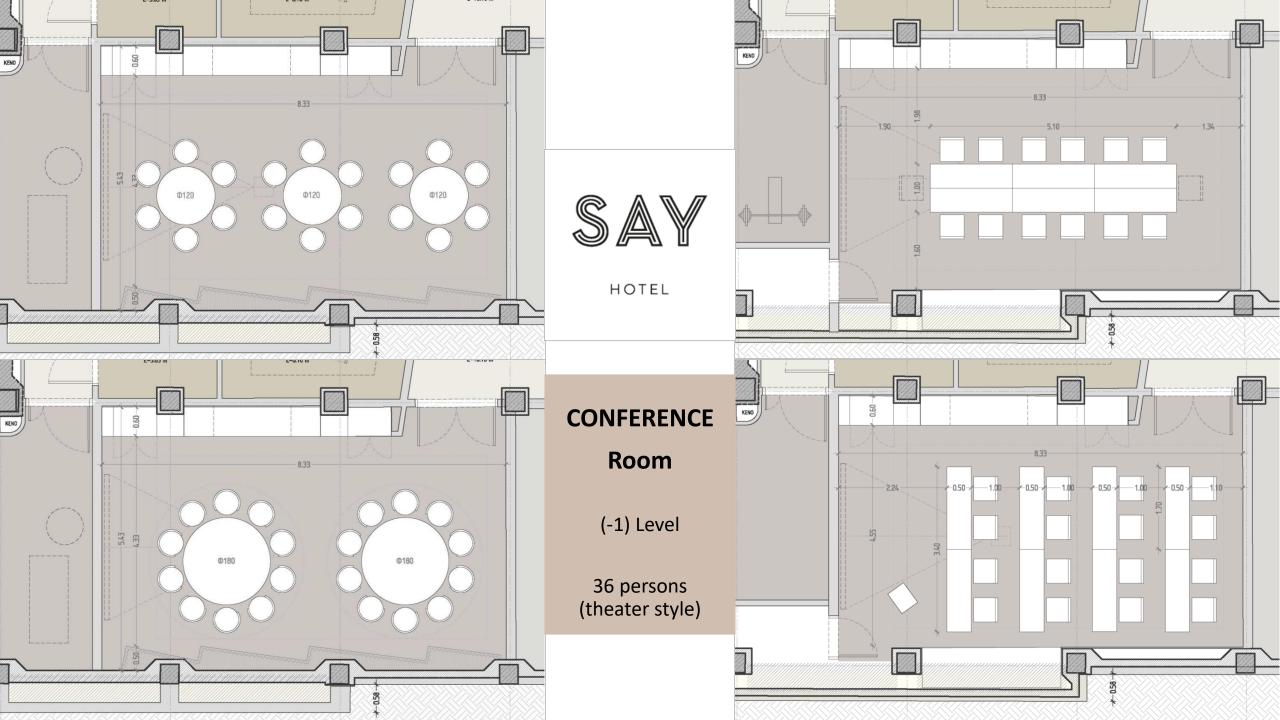

52.60 sq.m.

36-42 persons (theater style)

**CONFERENCE Room** (-1 Level) : 44 sq.m. 36 persons (theater style)

**CONFERENCE Room** (-1 Level) : 36 persons (theater style)

ROOF TOP Meeting Room (4<sup>th</sup> Level): 59 sq.m., 39 persons (theater style)